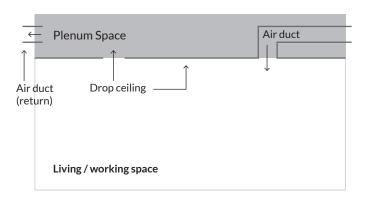

Plenum spaces are the open spaces above the ceiling or below the floor that are used for air circulation. Any cable that you run through plenum spaces must be plenum rated.